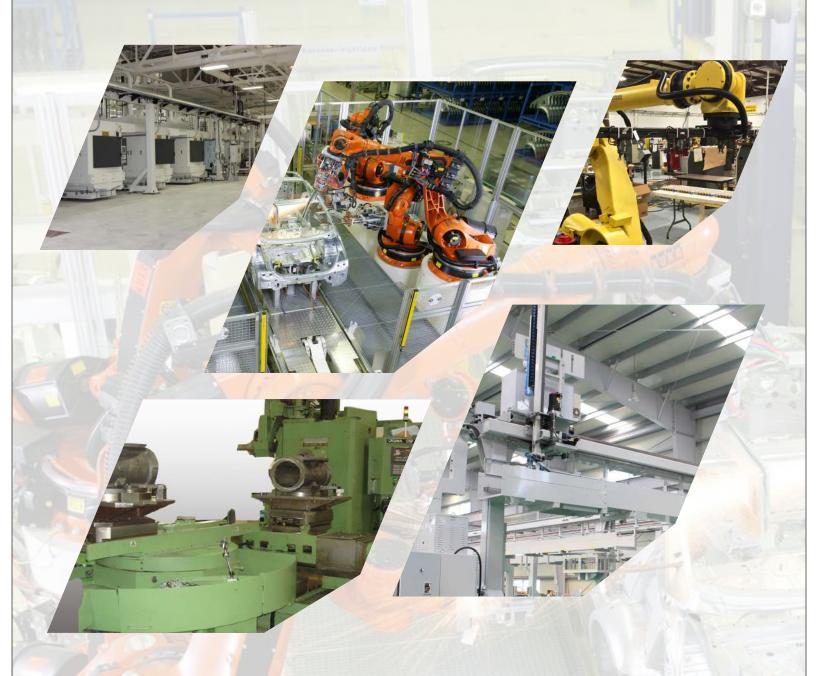

## **Automation, SPMs & Robotics**

- ♦ Automated cells using Pick & Place, Gantry & Conveyor Robots
- Machining, Welding, Leak testing, Washing & Line assembly Applications
- Robots from ABB, Fanuc, Kuka, Panasonic, Yasakawa Motoman etc.
- Gantry, Conveyor, Pick & Place, Positioning, Seat Sensing etc.
- Complete Automation of production lines using Gantry, IPG, MIS etc.
- ♦ Single cell, Multi cell & Continuous production lines