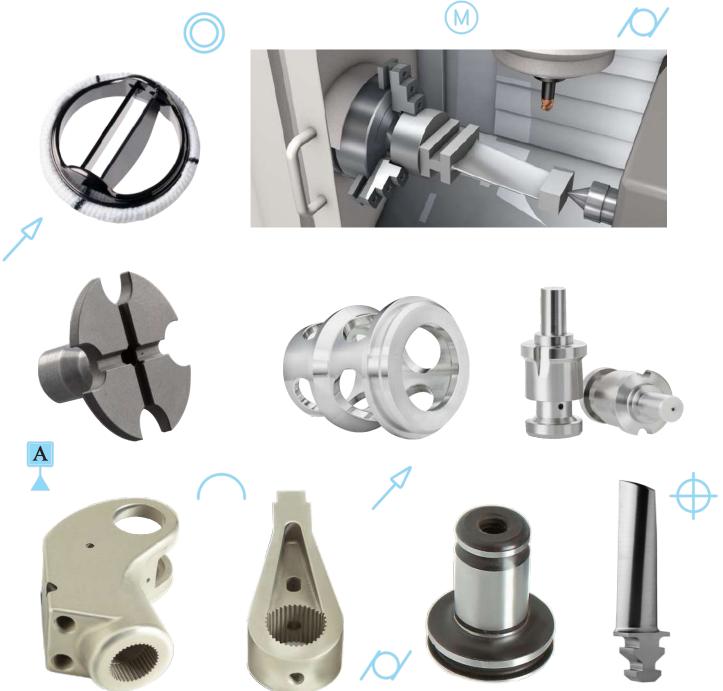

## **Precision Machined Components**

- Prismatic & High Criticality Parts Capability
- Hard part Machining Capability (Upto 60HRC)
- → Dedicated machine shop available with CNC Turning and VMCs
- → Highly critical parts for aerospace applications with low volume & high mix capability
- ♦ Repeatability & reproducibility: Parts with close tolerances <10μ
- ♦ Materials: All Types of exotic & hard alloys, Stainless steel, Al, Cu, Ti, Mg Alloys etc.
- ♦ GD&T Design Parts Capability