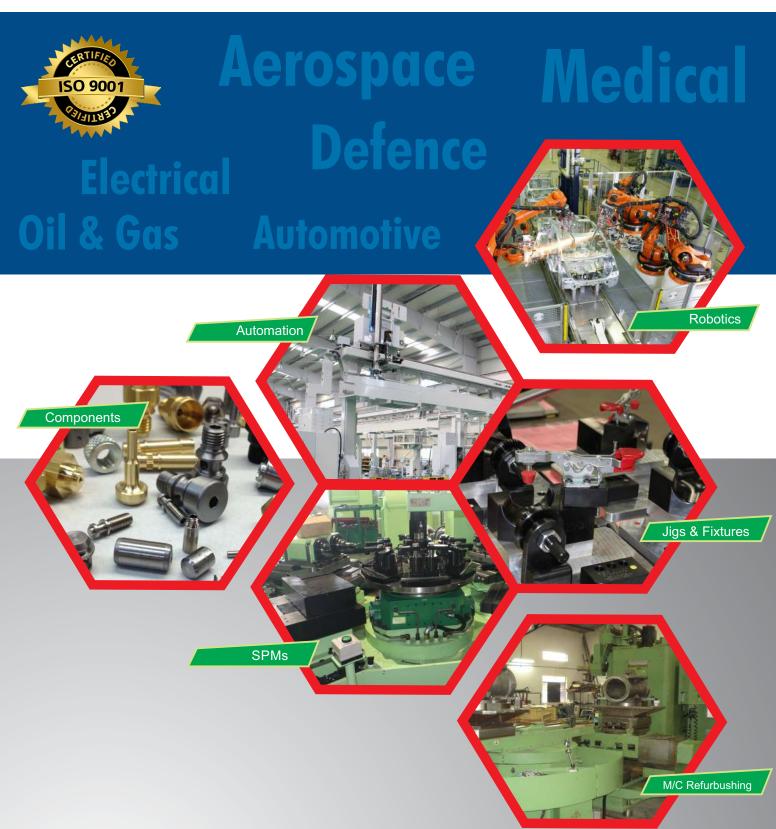

#### **Facilities**

- ♦ 4000 Sqft built Area with separate CNC Mfg., Tool Room & M/c assy. sections
- Highly trained, skilled & qualified manpower
- Robotics, Automation, SPM, Industrial Systems design & development
- ♦ CNC retrofitting, M/c refurbishing & AMC capabilities
- → Metrology Section with GD&T Compliance
- ♦ Use of APQP, PPAP, Six Sigma, MSA, DMAIC, DMADV methodologies
- ♦ 3D Designs, CAD / CAM & PLC Programming Capabilities
- ♦ Customer Communications : Auto report generation system

## **Precision Machined Components**

- Prismatic & High Criticality Parts Capability
- Hard part Machining Capability (Upto 60HRC)
- → Dedicated machine shop available with CNC Turning and VMCs
- → Highly critical parts for aerospace applications with low volume & high mix capability
- ♦ Repeatability & reproducibility: Parts with close tolerances <10μ
- ♦ Materials: All Types of exotic & hard alloys, Stainless steel, Al, Cu, Ti, Mg Alloys etc.
- ♦ GD&T Design Parts Capability

## **Jigs and Fixtures**

- Concept to Design to Proving
- ♦ All types of job clamping & positioning fixtures
- ♦ Incorporating hydraulic & pneumatic clampings
- ♦ All sorts of jigs & gauge designs
- PLC integration for poka-yoke with alerts

## **Automation, SPMs & Robotics**

- ♦ Automated cells using Pick & Place, Gantry & Conveyor Robots
- Machining, Welding, Leak testing, Washing & Line assembly Applications
- Robots from ABB, Fanuc, Kuka, Panasonic, Yasakawa Motoman etc.
- Gantry, Conveyor, Pick & Place, Positioning, Seat Sensing etc.
- Complete Automation of production lines using Gantry, IPG, MIS etc.
- ♦ Single cell, Multi cell & Continuous production lines